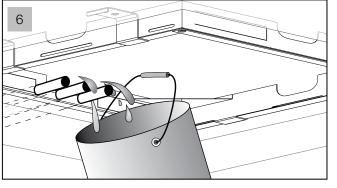

liance following the illustrated sequence on page 3.
- Before connecting the system to the mains, check the tightness of the plumbing.
- Replacement of the wiring, when damaged and of the spare parts **must be performed by qualified personnel only**. The manufacturer declines all responsibility in case of non-compliance with the above-said obligation.



# PLUMBING SPECIFICATIONS

Operating pressure: Min: 1 bar (0,1 Mpa) Max: 5 bar (0,5 Mpa) Best: 3 bar (0,3 Mpa)

#### **Operating Temperature: Max:**70°C **Best:** 38°C / 40°C

Waterflow: Min:15 litres/minute

#### **INSTALLATION SPECIFICATIONS**

aquatica

Function : Form : Fashion



### INSTALLATION SEQUENCE





### **INSTALLATION SEQUENCE** continued



### **INSTALLATION SEQUENCE** continued

# aquatica®

Function : Form : Fashion











### **INSTALLATION SEQUENCE** continued



## **CLEANING TIPS**

# aquatica®

Function : Form : Fashion



**Aquatica**<sup>®</sup> Function : Form : Fashion



Function : Form : Fashion