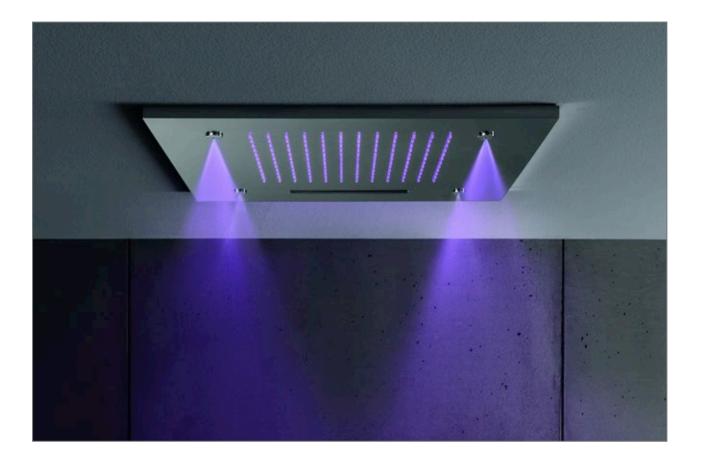

# Polaris MCSQ-500-A Built-In Shower Head Installation & Care Manual INTERNATIONAL