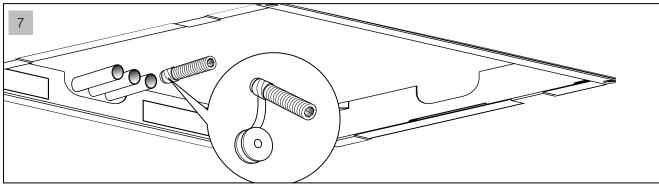

ance following the illustrated sequence on page 3.
- Before connecting the system to the mains, check the tightness of the plumbing.
- Replacement of the wiring, when damaged and of the spare parts **must be performed by qualified personnel only**. The manufacturer declines all responsibility in case of non-compliance with the above-said obligation.



# PLUMBING SPECIFICATIONS

Operating pressure: Min: 1 bar (0,1 Mpa) Max: 5 bar (0,5 Mpa) Best: 3 bar (0,3 Mpa)

#### **Operating Temperature: Max:**70°C **Best:** 38°C / 40°C

Waterflow: Min:15 litres/minute

#### **INSTALLATION SPECIFICATIONS**

aquatica

Function : Form : Fashion



### INSTALLATION SEQUENCE





### **INSTALLATION SEQUENCE** continued



### **INSTALLATION SEQUENCE** continued

# aquatica®

Function : Form : Fashion











### **INSTALLATION SEQUENCE** continued



## **CLEANING TIPS**

# aquatica®

Function : Form : Fashion



**Aquatica**<sup>®</sup> Function : Form : Fashion



Function : Form : Fashion