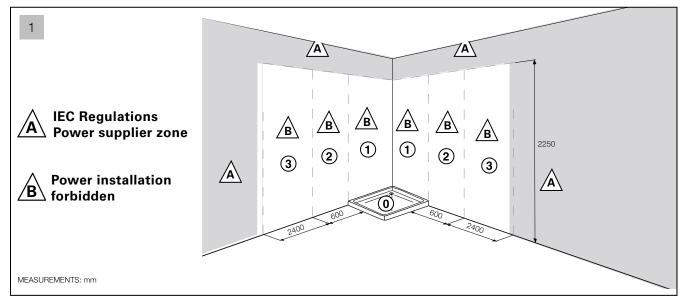

### **IMPORTANT INFORMATION**

- The appliance has to be properly installed by qualified staff pursuant to the current laws.
- The device is not intended to be used by people (including children) who have not received appropriate instructions regarding the use of the unit to ensure their own safety. Children should be supervised to ensure they do not play with the appliance.
- Before performing any operation, always unplug the system from the mains.
- Place two power suppliers Class 2-12 Vac +/-3% Min. 35A in the position show in picture 1 zone A complying with the safety distance provided for by IEC regulations.
- Arrange the outlet of the wiring and plumbing in the area shown.
- Install the appliance following the illustrated sequence on page 3.
- Before connecting the system to the mains, check the tightness of the plumbing.
- Replacement of the wiring, when damaged and of the spare parts **must be performed by qualified personnel only**. The manufacturer declines all responsibility in case of non-compliance with the above-said obligation.