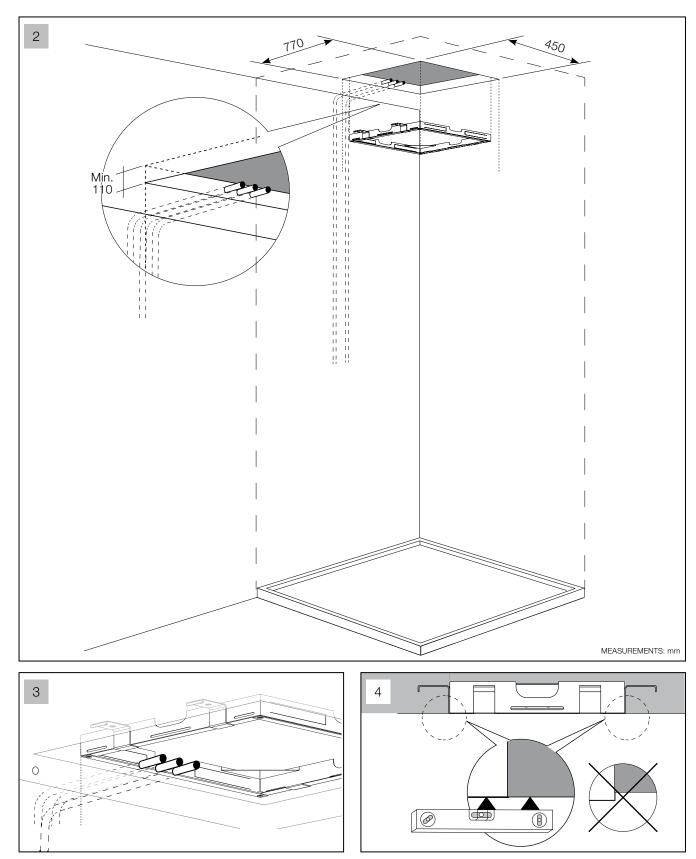

- Arrange the outlet of the wiring and plumbing in the area shown.
- Install the appliance following the illustrated sequence on page 3.
- Before connecting the system to the mains, check the tightness of the plumbing.
- Replacement of the wiring, when damaged and of the spare parts **must be performed by qualified personnel only**. The manufacturer declines all responsibility in case of non-compliance with the above-said obligation.



# PLUMBING SPECIFICATIONS

Operating pressure: Min: 1 bar (0,1 Mpa) Max: 5 bar (0,5 Mpa) Best: 3 bar (0,3 Mpa)

#### **Operating Temperature: Max:**70°C **Best:** 38°C / 40°C

Waterflow: Min:15 litres/minute

#### **INSTALLATION SPECIFICATIONS**

aquatica

Function : Form : Fashion



### INSTALLATION SEQUENCE





### **INSTALLATION SEQUENCE** continued



### **INSTALLATION SEQUENCE** continued

# aquatica®

Function : Form : Fashion











### **INSTALLATION SEQUENCE** continued



## **CLEANING TIPS**

# aquatica®

Function : Form : Fashion



**Aquatica**<sup>®</sup> Function : Form : Fashion



Function : Form : Fashion