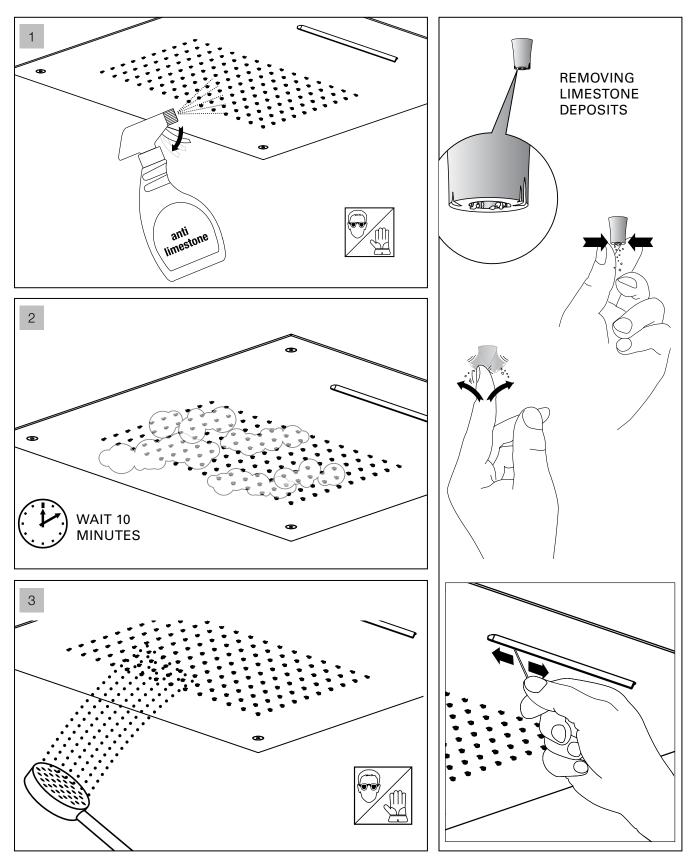

ness of the plumbing.
- Replacement of the wiring, when damaged and of the spare parts **must be performed by qualified personnel only**. The manufacturer declines all responsibility in case of non-compliance with the above-said obligation.



# PLUMBING SPECIFICATIONS

Operating pressure: Min: 1 bar (0,1 Mpa) Max: 5 bar (0,5 Mpa) Best: 3 bar (0,3 Mpa)

#### **Operating Temperature: Max:**70°C **Best:** 38°C / 40°C

Waterflow: Min:15 litres/minute

#### **INSTALLATION SPECIFICATIONS**

aquatica

Function : Form : Fashion



### INSTALLATION SEQUENCE





### **INSTALLATION SEQUENCE** continued



### **INSTALLATION SEQUENCE** continued

# aquatica®

Function : Form : Fashion











### **INSTALLATION SEQUENCE** continued



## **CLEANING TIPS**

# aquatica®

Function : Form : Fashion



**Aquatica**<sup>®</sup> Function : Form : Fashion



Function : Form : Fashion