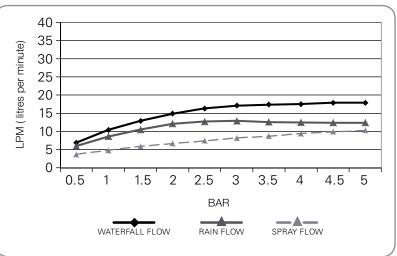

# PLUMBING SPECIFICATIONS

Operating pressure: Min: 1 bar (0,1 Mpa) Max: 5 bar (0,5 Mpa) Best: 3 bar (0,3 Mpa)

#### **Operating Temperature: Max:**70°C **Best:** 38°C / 40°C

Waterflow: Min:15 litres/minute