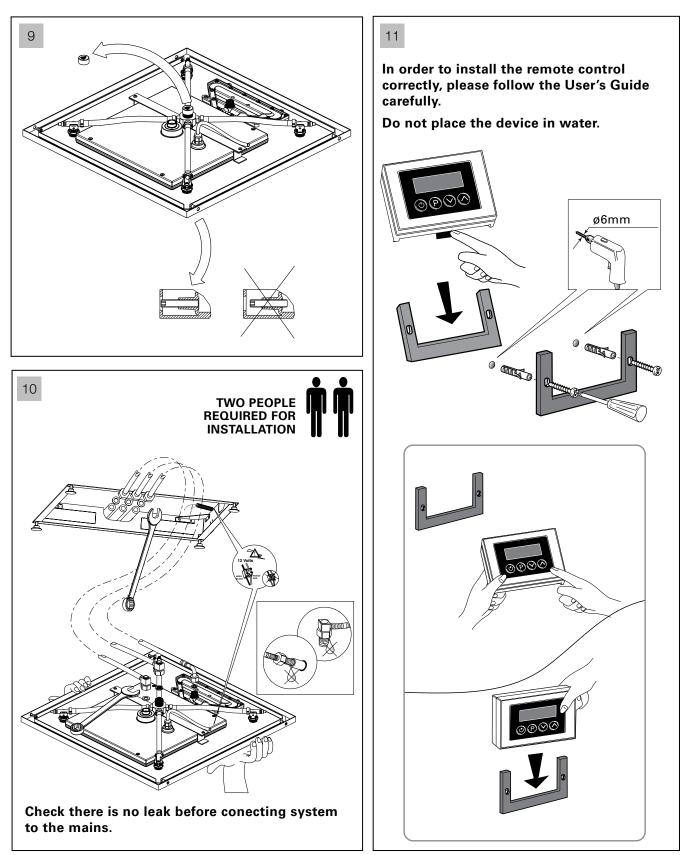

3.
- Before connecting the system to the mains, check the tightness of the plumbing.
- Replacement of the wiring, when damaged and of the spare parts **must be performed by qualified personnel only**. The manufacturer declines all responsibility in case of non-compliance with the above-said obligation.



# PLUMBING SPECIFICATIONS

Operating pressure: Min: 1 bar (0,1 Mpa) Max: 5 bar (0,5 Mpa) Best: 3 bar (0,3 Mpa)

#### **Operating Temperature: Max:**70°C **Best:** 38°C / 40°C

Waterflow: Min:15 litres/minute

#### **INSTALLATION SPECIFICATIONS**

aquatica

Function : Form : Fashion



### INSTALLATION SEQUENCE





### **INSTALLATION SEQUENCE** continued



### **INSTALLATION SEQUENCE** continued

# aquatica®

Function : Form : Fashion











### **INSTALLATION SEQUENCE** continued



## **CLEANING TIPS**

# aquatica®

Function : Form : Fashion



**Aquatica**<sup>®</sup> Function : Form : Fashion



Function : Form : Fashion