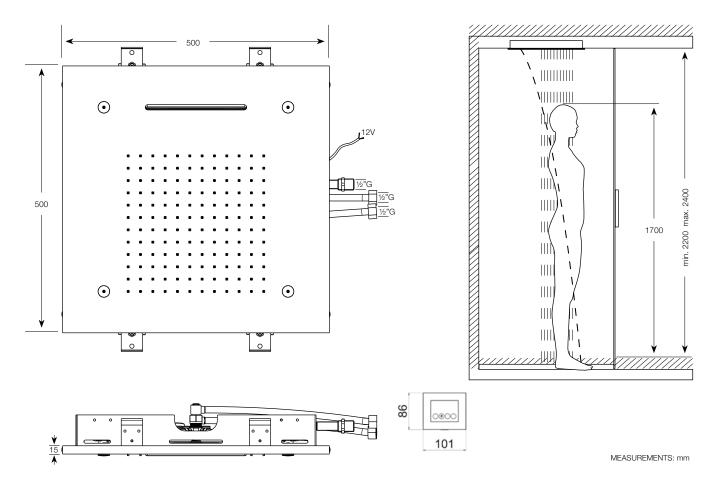

zone A complying with the safety distance provided for by IEC regulations.
- Arrange the outlet of the wiring and plumbing in the area shown.
- Install the appliance following the illustrated sequence on page 3.
- Before connecting the system to the mains, check the tightness of the plumbing.
- Replacement of the wiring, when damaged and of the spare parts **must be performed by qualified personnel only**. The manufacturer declines all responsibility in case of non-compliance with the above-said obligation.



# PLUMBING SPECIFICATIONS

Operating pressure: Min: 1 bar (0,1 Mpa) Max: 5 bar (0,5 Mpa) Best: 3 bar (0,3 Mpa)

#### **Operating Temperature: Max:**70°C **Best:** 38°C / 40°C

Waterflow: Min:15 litres/minute

#### **INSTALLATION SPECIFICATIONS**

aquatica

Function : Form : Fashion



### INSTALLATION SEQUENCE





### **INSTALLATION SEQUENCE** continued



### **INSTALLATION SEQUENCE** continued

# aquatica®

Function : Form : Fashion











### **INSTALLATION SEQUENCE** continued



## **CLEANING TIPS**

# aquatica®

Function : Form : Fashion



**Aquatica**<sup>®</sup> Function : Form : Fashion



Function : Form : Fashion