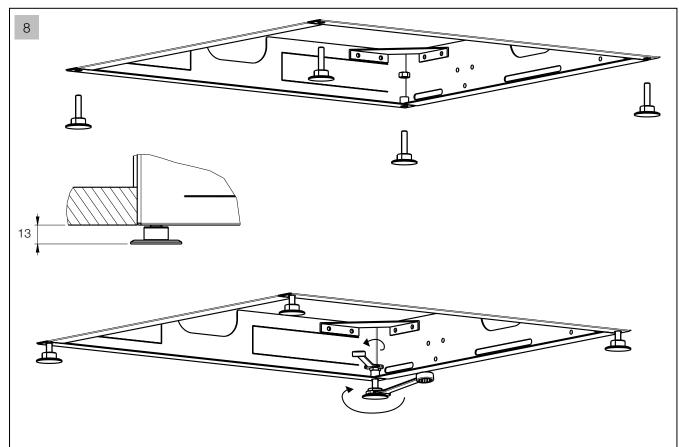

ce following the illustrated sequence on page 3.
- Before connecting the system to the mains, check the tightness of the plumbing.
- Replacement of the wiring, when damaged and of the spare parts **must be performed by qualified personnel only**. The manufacturer declines all responsibility in case of non-compliance with the above-said obligation.



# PLUMBING SPECIFICATIONS

Operating pressure: Min: 1 bar (0,1 Mpa) Max: 5 bar (0,5 Mpa) Best: 3 bar (0,3 Mpa)

#### **Operating Temperature: Max:**70°C **Best:** 38°C / 40°C

Waterflow: Min:15 litres/minute

#### **INSTALLATION SPECIFICATIONS**

aquatica

Function : Form : Fashion



### INSTALLATION SEQUENCE





### **INSTALLATION SEQUENCE** continued



### **INSTALLATION SEQUENCE** continued

# aquatica®

Function : Form : Fashion











### **INSTALLATION SEQUENCE** continued



## **CLEANING TIPS**

# aquatica®

Function : Form : Fashion



**Aquatica**<sup>®</sup> Function : Form : Fashion



Function : Form : Fashion