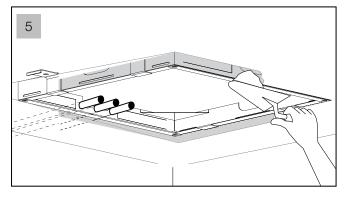

ppliance following the illustrated sequence on page 3.
- Before connecting the system to the mains, check the tightness of the plumbing.
- Replacement of the wiring, when damaged and of the spare parts **must be performed by qualified personnel only**. The manufacturer declines all responsibility in case of non-compliance with the above-said obligation.



# PLUMBING SPECIFICATIONS

Operating pressure: Min: 1 bar (0,1 Mpa) Max: 5 bar (0,5 Mpa) Best: 3 bar (0,3 Mpa)

#### **Operating Temperature: Max:**70°C **Best:** 38°C / 40°C

Waterflow: Min:15 litres/minute

#### **INSTALLATION SPECIFICATIONS**

aquatica

Function : Form : Fashion



### INSTALLATION SEQUENCE





### **INSTALLATION SEQUENCE** continued



### **INSTALLATION SEQUENCE** continued

# aquatica®

Function : Form : Fashion











### **INSTALLATION SEQUENCE** continued



## **CLEANING TIPS**

# aquatica®

Function : Form : Fashion



**Aquatica**<sup>®</sup> Function : Form : Fashion



Function : Form : Fashion